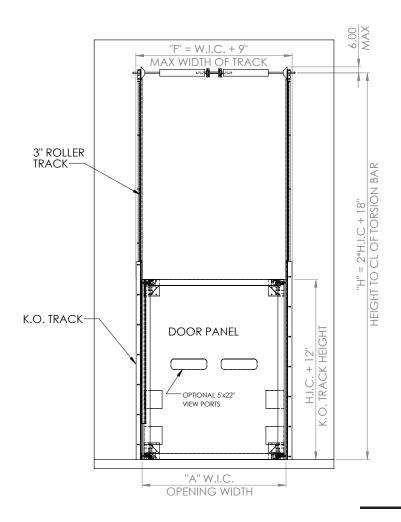

Representative image only

4Front Engineered Solutions reserves the right to change specifications and designs without notice and without incurring obligations.

| CERTIFIED FOR CONSTRUCTION |
|----------------------------|
| BY                         |
| COMPANY                    |
| ADDRESS                    |
| DATE                       |

#### **DOOR PANEL OPTIONS**

- ☐ 6" Panel Thickness
- \_\_\_" Consult Factory
- □ 5" x 22" vision panel